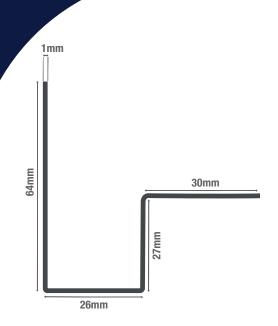

Wall End Profile Trims are manufactured from high-quality aluminium for corrosion resistance, and are profiled to specification based upon the size of your Wall Cladding battens.

| SPECIFICATIONS  |          |
|-----------------|----------|
| Length          | 3 metres |
| Thickness       | lmm      |
| Weight (approx) | 1.53kg   |