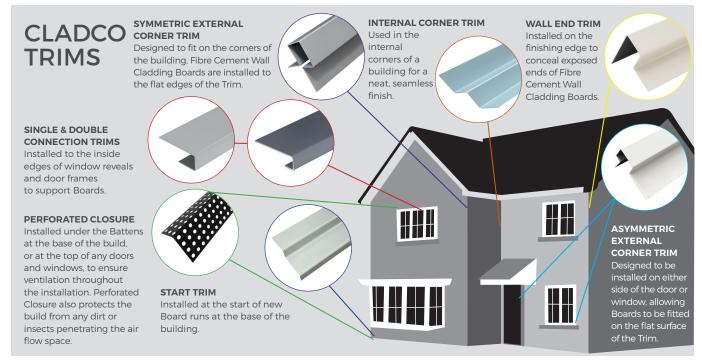

## **WALL END TRIM**Fibre Cement Trim

Wall End Profile Trims are used where a Wall Cladding project meets an adjoining property, for example on semi-detached buildings, or where the Wall Cladding Boards finish on a corner.